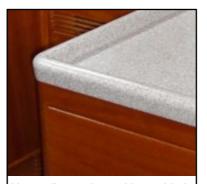

Targa arch raked aft for more proection and refined design

Modern new interior, doors larger and flush with joinery

New galley surface with moulded fiddles

Clear decks with ropes led out of sight and flush-fitting hatches