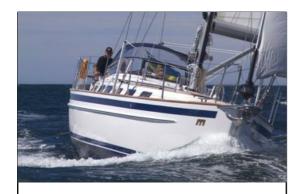

## Malö 37 and Malö 40

Following the success of the Malö 47, the Malö 37 and Malö 40 are being re-launched to include some of our new feautures.

The overall concept creates a new, more modern style with a host of practical features and a maximum use of natural light

Targa arch raked aft for more proection and refined design

Modern new interior, doors larger and flush with joinery

New galley surface with moulded fiddles

Clear decks with ropes led out of sight and flush-fitting hatches