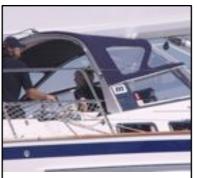

Targa arch raked aft for more proection and refined design

Modern new interior, doors larger and flush with joinery

New galley surface with moulded fiddles

Clear decks with ropes led out of sight and flush-fitting hatches

Targa arch and windscreen integrate with coachroof design

New design chart table with integrated grab handle