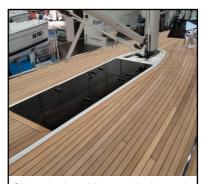

Targa arch raked aft for more proection and refined design

Modern new interior, doors larger and flush with joinery

New galley surface with moulded fiddles

Clear decks with ropes led out of sight and flush-fitting hatches