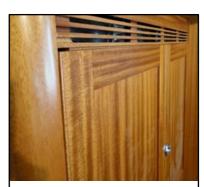

Targa arch raked aft for more proection and refined design

Modern new interior, doors larger and flush with joinery

New galley surface with moulded fiddles

Clear decks with ropes led out of sight and flush-fitting hatches