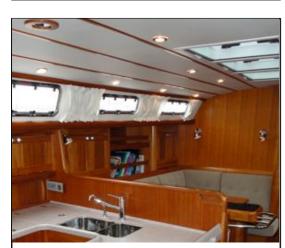

For more information contact Malö Yachts UK www.maloyachts.co.uk 01590 676782

Images are a guide only

Clean deck design with stainless steel grabrails, large dorade vents and extra deck hatches

Re-styled interior with more light and a more spacious feel

Targa arch raked aft for more proection and refined design

Modern new interior, doors larger and flush with joinery

New galley surface with moulded fiddles

Clear decks with ropes led out of sight and flush-fitting hatches

Targa arch and windscreen integrate with coachroof design

New design chart table with integrated grab handle