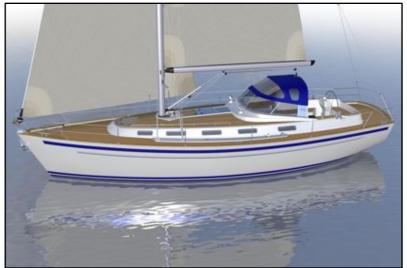

Targa arch raked aft for more proection and refined design

Modern new interior, doors larger and flush with joinery

New galley surface with moulded fiddles

Clear decks with ropes led out of sight and flush-fitting hatches

Targa arch and windscreen integrate with coachroof design

New design chart table with integrated grab handle