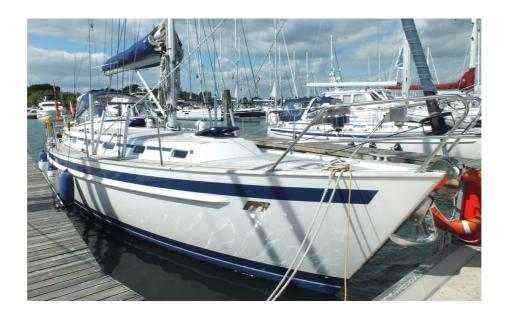

## Malö Yachts 43 Classic

"Salamander"

Built by Malö Yachts AB, Kungsviken, Sweden in 2003, Lying: South Coast UK

Salamander is a beautifully maintained Malo 43. She is presented in immaculate condition, equipped for serious cruising. The 'classic' version Malo 43 with huge aft deck locker and aft deck space, she has a large owners cabin forward, a double cabin aft and two further stowage lockers in the cockpit. She is equipped with a generator, inverter and full electronics package. Recent upgrades include a new mainsail, stackpack cover and running rigging.