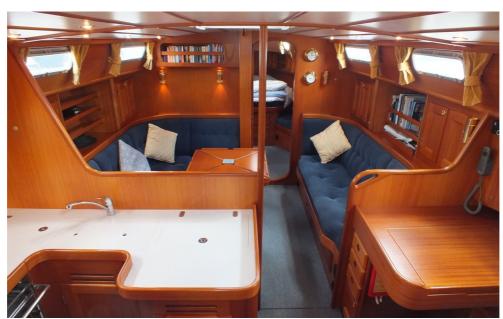

## Malö Yachts 43 Classic

"Salamander"

Built by Malö Yachts AB, Kungsviken, Sweden in 2003, Lying: South Coast UK

Salamander is a beautifully maintained Malo 43. She is presented in immaculate condition, equipped for serious cruising. The 'classic' version Malo 43 with huge aft deck locker and aft deck space, she has a large owners cabin forward, a double cabin aft and two further stowage lockers in the cockpit. She is equipped with a generator, inverter and full electronics package. Recent upgrades include a new mainsail, stackpack cover and running rigging.